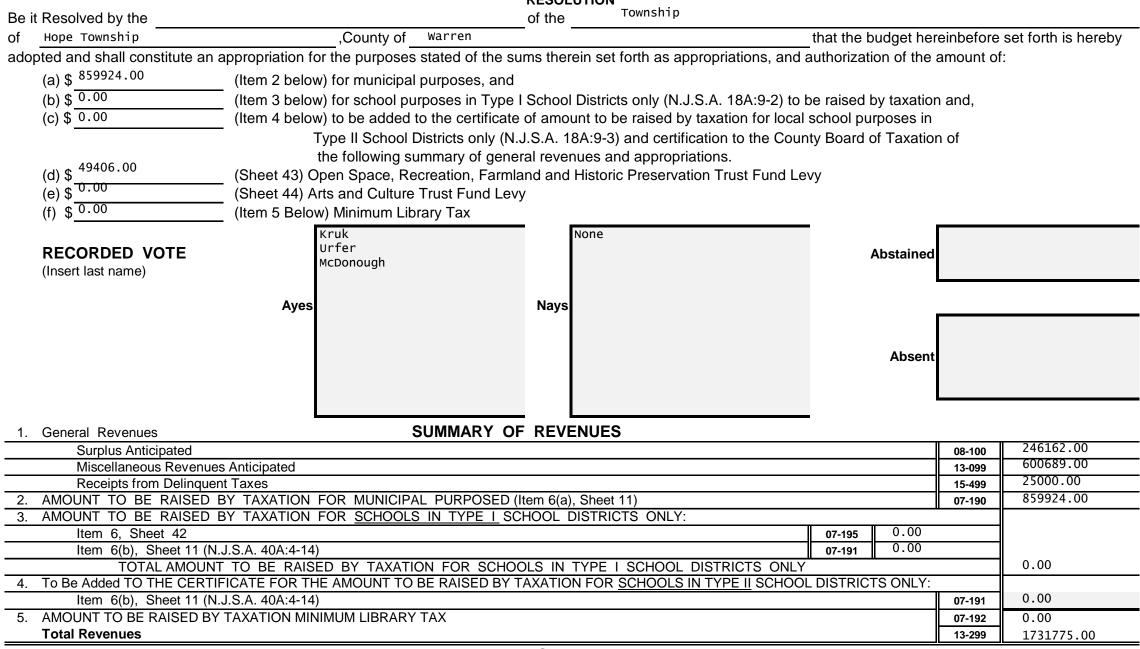

### SECTION 2 - UPON ADOPTION FOR YEAR 2023

RESOLUTION

Sheet 41

### SUMMARY OF APPROPRIATIONS

| GENERAL APPROPRIATIONS:                                                                     | хххххх | xxxxxxxxxxx              |
|---------------------------------------------------------------------------------------------|--------|--------------------------|
| Within "CAPS"                                                                               | хххххх | *****                    |
| (a & b) Operations Including Contingent                                                     |        | \$ <sup>1022539.00</sup> |
| (e) Deferred Charges and Statutory Expenditures - Municipal                                 | 34-209 | \$ <sup>98167.00</sup>   |
| (g) Cash Deficit                                                                            | 46-885 | \$ <sup>0.00</sup>       |
| Excluded from "CAPS"                                                                        | xxxxxx | xxxxxxxxxx               |
| (a) Operations - Total Operations Excluded from "CAPS"                                      | 34-305 | \$ <sup>210400.00</sup>  |
| (c) Capital Improvements                                                                    | 44-999 | \$ <sup>255630.00</sup>  |
| (d) Municipal Debt Service                                                                  | 45-999 | \$ <sup>0.00</sup>       |
| (e) Deferred Charges - Municipal                                                            | 46-999 | \$ <sup>0.00</sup>       |
| (f) Judgments                                                                               | 37-480 | \$ <sup>0.00</sup>       |
| (n) Transferred to Board of Education for Use of Local Schools (N.J.S.A. 40:48-17.1 & 17.3) | 29-405 | \$ <sup>0.00</sup>       |
| (g) Cash Deficit                                                                            | 46-885 | \$ <sup>0.00</sup>       |
| (k) For Local District School Purposes                                                      | 29-410 | \$ <sup>0.00</sup>       |
| (m) Reserve for Uncollected Taxes                                                           | 50-899 | \$ <sup>145039.00</sup>  |
| SCHOOL APPROPRIATIONS - TYPE I SCHOOL DISTRICT ONLY (N.J.S.A. 40A:4-13)                     | 07-195 | 0.00                     |
| Total Appropriations                                                                        | 34-499 | \$ <sup>1731775.00</sup> |

| It is hereby certified that | the within budget is a true copy | of the budget finally ado            | pted by resolution   | of the Governing Body on the       | 14th day of               |
|-----------------------------|----------------------------------|--------------------------------------|----------------------|------------------------------------|---------------------------|
| June , 2023                 | It is further certified that     | each item of revenue and             | appropriation is set | forth in the same amount and by t  | he same title as          |
| appeared in the 2023        | approved budget and all amend    | ments thereto, if any, which         | ch have been previo  | usly approved by the Director of L | ocal Government Services. |
|                             | 14.                              |                                      |                      | DocuSigned by:                     |                           |
|                             | Certified by me this             | <sup>th</sup> day of <sup>June</sup> | , 2023               | Robin keggan                       | , Clerk                   |
|                             |                                  |                                      |                      | 51C280E96A78 <b>&amp;ignature</b>  |                           |
|                             |                                  | Sheet 42                             |                      |                                    |                           |