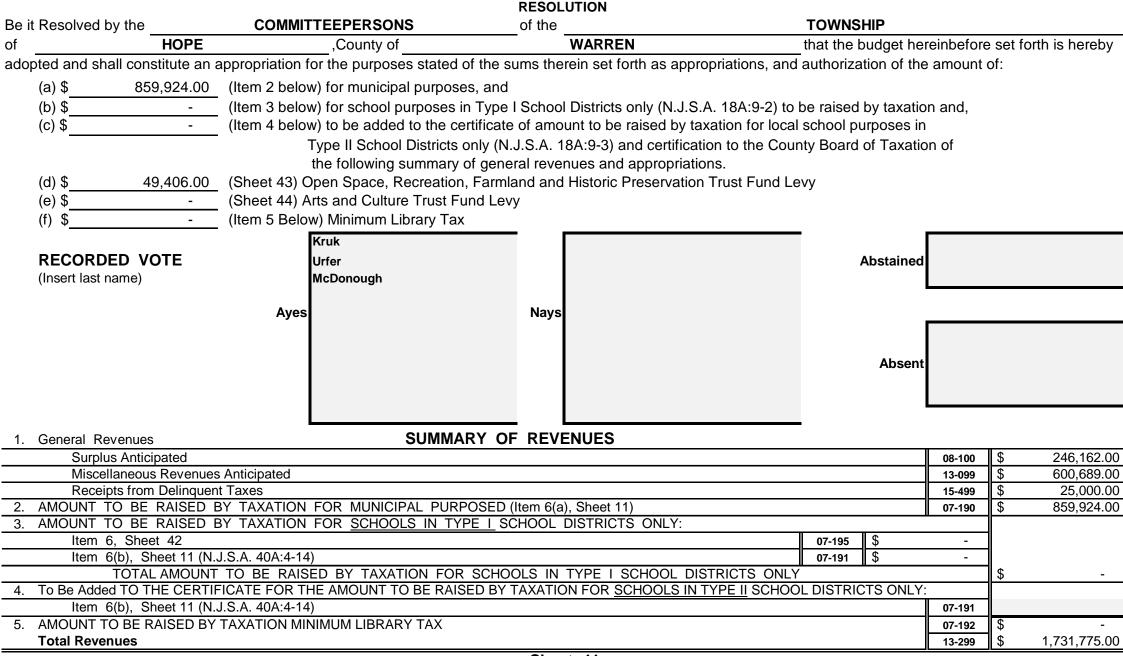

### SECTION 2 - UPON ADOPTION FOR YEAR 2023

RESOLUTION

Sheet 41

### SUMMARY OF APPROPRIATIONS

| GENERAL APPROPRIATIONS:                                                                     | хххххх | xxxxxxxxxxx              |
|---------------------------------------------------------------------------------------------|--------|--------------------------|
| Within "CAPS"                                                                               | хххххх | *****                    |
| (a & b) Operations Including Contingent                                                     |        | \$ <sup>1022539.00</sup> |
| (e) Deferred Charges and Statutory Expenditures - Municipal                                 | 34-209 | \$ <sup>98167.00</sup>   |
| (g) Cash Deficit                                                                            | 46-885 | \$ <sup>0.00</sup>       |
| Excluded from "CAPS"                                                                        | xxxxxx | xxxxxxxxxx               |
| (a) Operations - Total Operations Excluded from "CAPS"                                      | 34-305 | \$ <sup>210400.00</sup>  |
| (c) Capital Improvements                                                                    | 44-999 | \$ <sup>255630.00</sup>  |
| (d) Municipal Debt Service                                                                  | 45-999 | \$ <sup>0.00</sup>       |
| (e) Deferred Charges - Municipal                                                            | 46-999 | \$ <sup>0.00</sup>       |
| (f) Judgments                                                                               | 37-480 | \$ <sup>0.00</sup>       |
| (n) Transferred to Board of Education for Use of Local Schools (N.J.S.A. 40:48-17.1 & 17.3) | 29-405 | \$ <sup>0.00</sup>       |
| (g) Cash Deficit                                                                            | 46-885 | \$ <sup>0.00</sup>       |
| (k) For Local District School Purposes                                                      | 29-410 | \$ <sup>0.00</sup>       |
| (m) Reserve for Uncollected Taxes                                                           | 50-899 | \$ <sup>145039.00</sup>  |
| SCHOOL APPROPRIATIONS - TYPE I SCHOOL DISTRICT ONLY (N.J.S.A. 40A:4-13)                     | 07-195 | 0.00                     |
| Total Appropriations                                                                        | 34-499 | \$ <sup>1731775.00</sup> |

| It is hereby certified that | the within budget is a true copy | of the budget finally ado            | pted by resolution   | of the Governing Body on the       | 14th day of               |
|-----------------------------|----------------------------------|--------------------------------------|----------------------|------------------------------------|---------------------------|
| June , 2023                 | It is further certified that     | each item of revenue and             | appropriation is set | forth in the same amount and by t  | he same title as          |
| appeared in the 2023        | approved budget and all amend    | ments thereto, if any, which         | ch have been previo  | usly approved by the Director of L | ocal Government Services. |
|                             | 14.                              |                                      |                      | DocuSigned by:                     |                           |
|                             | Certified by me this             | <sup>th</sup> day of <sup>June</sup> | , 2023               | Robin keggan                       | , Clerk                   |
|                             |                                  |                                      |                      | 51C280E96A78 <b>&amp;ignature</b>  |                           |
|                             |                                  | Sheet 42                             |                      |                                    |                           |